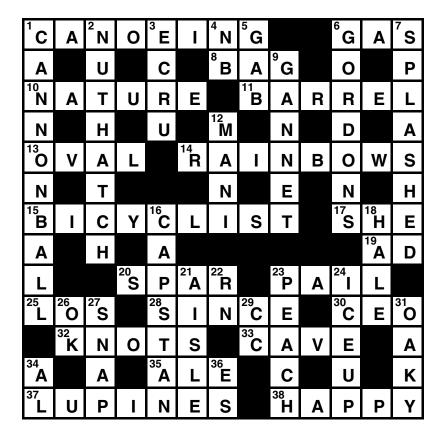

## COASTAL CROSSWORD

## Across

- Popular activity on Fenwick Island State
- 6 Helium, for one
- 8 Carrier
- Bethany Beach \_\_\_\_ Center, great blue 10 herons have been seen there
- 11 Keg's cousin
- 13 Like an oxeye window
- 14 Colorful arcs
- 15 One who rides along trails
- 17 "Steady as \_\_ goes"
- 19 Billboard feature
- 20 Rigging supporter
- 23 Toy in the sandbox
- 25 The "L" in L.A.
- 28 Because
- 30 Top executive, abbr.
- 32 Speeds at sea
- 33 Beaver Valley Rock Shelter near Wilmington is reported to be the only example of this in the state
- 35 The A in IPA
- 37 Bluebonnets
- 38 One of Snow White's seven

## Down

- Historic house in Lewes
- White-breasted bird found in Delaware
- Light brown color
- Note well, abbr. 4
- 5 Chitchat
- Rehoboth Beach pond
- Played in the water 7
- Migratory bird often seen at Cape May
- 12 Pedi's partner
- 16 It's used for winding rope or cable
- 18 In good health
- 21 Wedding walkway
- 22 Nurse, for short
- 23 Delaware's official floral emblem is this blossom
- 24 Freeze over, 2 words
- 26 Approve
- 27 Kind of dragon in the garden?
- 29 Dosage amount
- 31 With a woody aroma, as some wines
- 34 R & B singer, Green
- 36 Lexus letters

On the Web For answers to our exclusive crossword puzzle created by Myles Mellor, visit our website at delawarebeachlife.com/crossword.