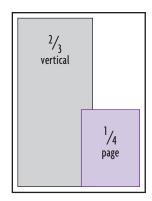

4.625 in. X 9.75 in. 3.5 in. X 4.75 in.

Double-truck ad with bleed: 17.25 in. X 11.125 in.

2.25 in. X 4.75 in.

4.625 in. X 4.75 in.

7.25 in. X 4.75 in.

4.625 in. X 2.25 in.

2.25 in. X 9.75 in.

4.625 in. X 7.25 in.