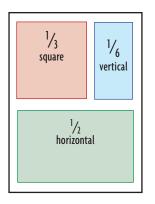

4.625 in. X 9.75 in. 3.5 in. X 4.75 in.

Double-truck ad with bleed: 17.25 in. X 11.125 in.

2.25 in. X 4.75 in.

4.625 in. X 4.75 in.

7.25 in. X 4.75 in.

4.625 in. X 2.25 in.

2.25 in. X 9.75 in.

4.625 in. X 7.25 in.