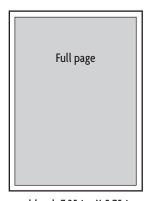

## **Print Ad Specifications**

- Ads must be sized to the exact dimensions below
- Acceptable file formats: PDF, TIF
- Resolution must be at least 300 dpi
- Color space must be **CMYK**

no bleed: 7.25 in. X 9.75 in. with bleed: 8.625 in. X 11.125 in. (keep text .5 in. from edges of trim size, 8.375 in. X 10.875 in.)