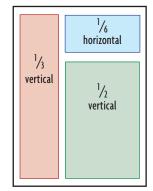

4.625 in. X 9.75 in. 3.5 in. X 4.75 in.

Double-truck ad with bleed: 17.25 in. X 11.125 in.

2.25 in. X 4.75 in.

4.625 in. X 4.75 in.

7.25 in. X 4.75 in.

4.625 in. X 2.25 in.

2.25 in. X 9.75 in.

4.625 in. X 7.25 in.