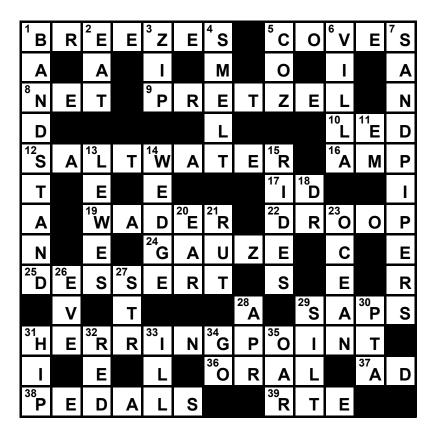

## COASTAL CROSSWORD

## **ACROSS**

- 1 Light winds
- 5 Inlets
- 8 Bring in a catch
- 9 Chocolate caramel \_
- 10 Environmentally efficient light, abbr.
- 12 Brine, 2 words
- 16 Band equipment
- 17 Club bouncers ask for it
- 19 Egret or heron, e.g.
- 22 Sag
- 24 First-aid item
- 25 Funnel cake or butter cake, for example
- 29 Drains
- 31 Surfing and fishing area in Cape Henlopen State Park, 2 words
- 36 By word of mouth
- 37 Business promotion
- 38 Rides on a bike
- 39 Short for route

**ONLINE** For answers to our exclusive crossword puzzle created by Myles Mellor, visit our website at delawarebeachlife.com/crossword.

- 1 Rehoboth Beach free concerts site
- 2 Have a snack
- 3 \_\_\_\_line
  - 4 Small bony fish like a sardine
  - 5 Family relation, for short
  - 6 Posh house
  - 7 Small shorebirds
  - 11 Dorothy's aunt
  - 13 Eastern Sussex town
  - 14 Type of salad
  - 15 Funland thrills
  - 18 Evil or No, perhaps
  - 20 Listen with it
  - 21 Wheel groove
  - 23 Saltwater expanse
  - 26 Nightfall, to Tennyson
  - 27 Orchestra section, abbr.
  - 28 Spring month, abbr.
  - 29 Delaware River delta deposit
  - 30 Parent and teachers org., abbr.
  - 31 Cool
  - 32 \_\_\_\_ knot
  - 33 "\_\_\_ huff and \_\_\_ puff ..."
  - 34 Leave
  - 35 Rowing equipment