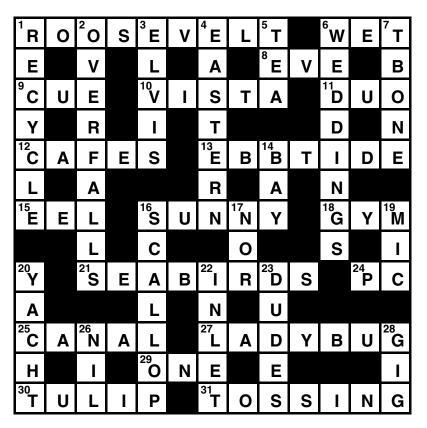

## COASTAL CROSSWORD

## ACROSS

- 1 Beach near Lewes Yacht Club
- 6 Word with suit or lands
- 8 Adam's madam
- 9 Pool equipment
- 10 View
- 11 Brace
- 12 Alfresco eateries
- 13 It's when the sea moves away from the shore, 2 words
- 15 Sushi fish
- 16 Best weather for beachgoers
- 18 High school class
- 21 Gulls, terns and skimmers, for example
- 24 Rival for a Mac
- 25 Lewes feature
- 27 Delaware's official state bug
- 29 Wallet find
- 30 Flower that is Dover's pride
- 31 Throwing lightly

- Conserve resources by reusing them
  - 2 Lewes Lightship

W

Ν

- 3 Ocean City has a festival in
- honor of this "king" 4 Sunrise horizon
- 5 Hot or cold drink
- 6 Delaware beaches are great venues for these unions
- 7 Chophouse order, 2 words
- 14 Delaware
- 16 Edible shellfish
- 17 Word between "here" and "there"
- 19 Karaoke equipment
- 20 Marina sight
- 22 Indian River \_\_\_\_\_
- 23 Bros
- 26 Naught
- 28 Band booking

**ONLINE** For answers to our exclusive crossword puzzle created by Myles Mellor, visit our website at delawarebeachlife.com/crossword.